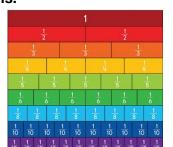

#### Fractions.

We will be looking at how to unit and nonfractions and learning how to recognise equivalent fractions. We will convert improper fractions into mixed numbers and mixed numbers into improper fractions. We will order and compare fractions. Alongside this, we will also learn how to add and subtract fractions.

We will multiply fractions, calculate a fraction of a quantity or amount and find the whole.

Multiplication and division.

the ways in which diversity enriches human life

 Opportunities for cultural development come from appreciating the wide and global range of cultures in our county and region.